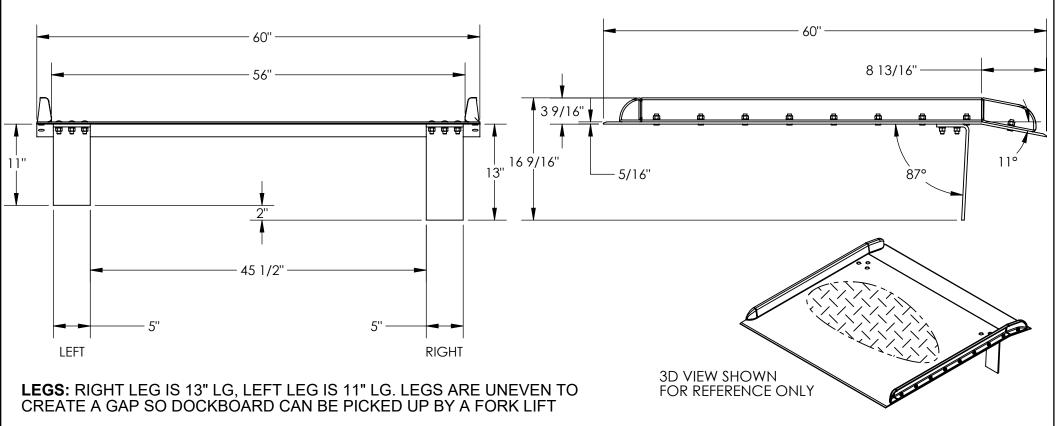

## ALUMINUM TRUCK DOCKBOARD WITH STEEL SAFETY CURB - TAS-10-6060

\*\*\* ANY ADDITIONS, DELETIONS, OR OMISSIONS MUST BE CORRECTED ON THIS DRAWING AS THIS DRAWING WILL BE CONSIDERED ALL INCLUSIVE \*\*\* ALL GRAPHICS PROVIDED ARE FOR REFERENCE ONLY. IF CERTAIN DIMENSIONS ARE CRITICAL PLEASE VERIFY THOSE DIMENSIONS WITH YOUR SALESPERSON

## STANDARD FEATURES

MODEL NUMBER IS: TAS-10-6060 MAX CAPACITY IS: 10,000 LBS

**OVERALL WIDTH IS: 60" USABLE WIDTH IS: 56" OVERALL LENGTH IS: 60" USABLE LENGTH IS: 60"** 

**OVERALL HEIGHT IS: 16 9/16"** DOCKPLATE THICKNESS: 5/16"

CROWN IS 11° & 8 13/16" FROM EDGE

**HEIGHT DIFFERENCE IS: 10" ALUMINUM CONSTRUCTION** WITH BOLT-ON STEEL CURBS